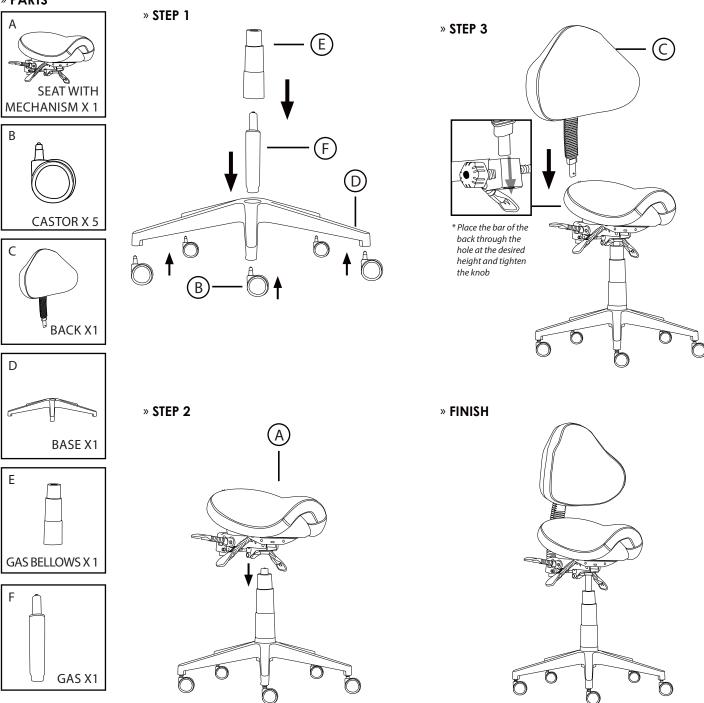

## STAGE

## » ASSEMBLY INSTRUCTIONS



» STEPS





## PREVENTIVE MAINTENANCE AND WARNING

- » **USE** this product only for seating one person at a time.
- » **DO NOT** use this chair as a step stool/ladder.
- » **DO NOT** sit on any part of the chair except the seat.
- » DO NOT use chair on uneven floor surfaces.
- DO NOT use chair unless all bolts, screws are tight.
  At least every 6 months check all bolts, screws to be sure they are tight.

IF ANY PARTS ARE MISSING, BROKEN, DEMAGED OR WORN, STOP USE OF THE PRODUCT UNTIL REPAIRS ARE MADE USING FACTORY AUTHORIZED PARTS.

FAILURE TO FOLLOW THESE WARNINGS COULD RESULT IN SERIOUS INJURY.