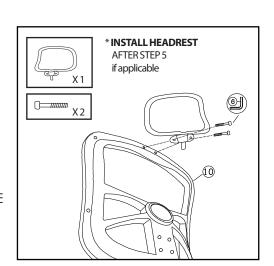

## OYEX1-M/H

## » ASSEMBLY INSTRUCTIONS





## PREVENTIVE MAINTENANCE AND WARNING

ARM X 2

- » **USE** this product only for seating one person at a time.
- » **DO NOT** use this chair as a step stool/ladder.
- » **DO NOT** sit on any part of the chair except the seat.
- » **DO NOT** use chair on uneven floor surfaces.
- » DO NOT use chair unless all bolts, screws are tight.
  At least every 6 months check all bolts, screws to be sure they are tight.

IF ANY PARTS ARE MISSING, BROKEN, DEMAGED OR WORN, STOP USE OF THE PRODUCT UNTIL REPAIRS ARE MADE USING FACTORY AUTHORIZED PARTS.

FAILURE TO FOLLOW THESE WARNINGS COULD RESULT IN SERIOUS INJURY.