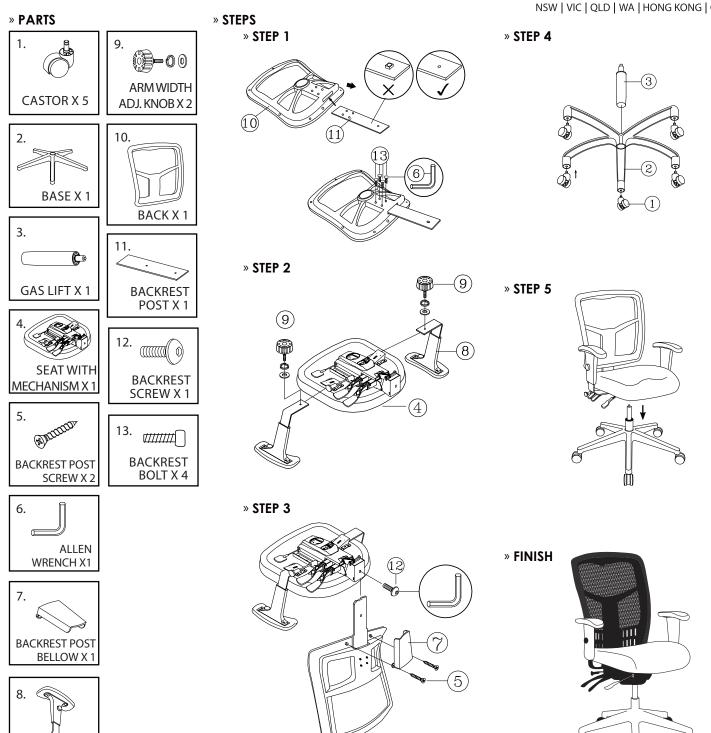

## OYEX1-M/H

## » ASSEMBLY INSTRUCTIONS





## PREVENTIVE MAINTENANCE AND WARNING

ARM X 2

- » **USE** this product only for seating one person at a time.
- » **DO NOT** use this chair as a step stool/ladder.
- » **DO NOT** sit on any part of the chair except the seat.
- » **DO NOT** use chair on uneven floor surfaces.
- » DO NOT use chair unless all bolts, screws are tight.
  At least every 6 months check all bolts, screws to be sure they are tight.

IF ANY PARTS ARE MISSING, BROKEN, DEMAGED OR WORN, STOP USE OF THE PRODUCT UNTIL REPAIRS ARE MADE USING FACTORY AUTHORIZED PARTS.

FAILURE TO FOLLOW THESE WARNINGS COULD RESULT IN SERIOUS INJURY.