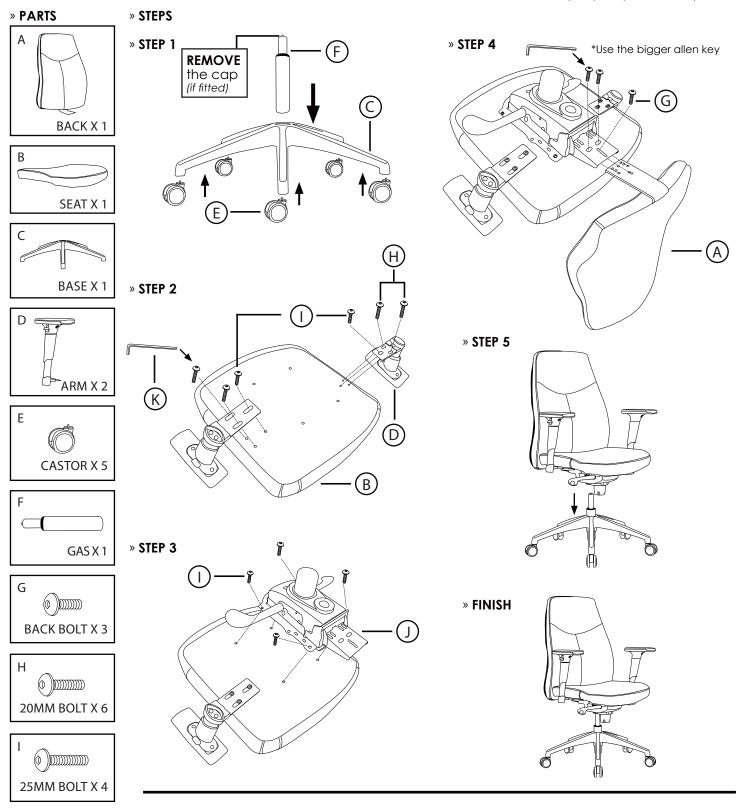

## **HUME**

## » ASSEMBLY INSTRUCTIONS









## PREVENTIVE MAINTENANCE AND WARNING

- » **USE** this product only for seating one person at a time.
- » **DO NOT** use this chair as a step stool/ladder.
- » **DO NOT** sit on any part of the chair except the seat.
- » **DO NOT** use chair on uneven floor surfaces.
- » DO NOT use chair unless all bolts, screws are tight.
  At least every 6 months check all bolts, screws to be sure they are tight.

IF ANY PARTS ARE MISSING, BROKEN, DAMAGED OR WORN, STOP USE OF THE PRODUCT UNTIL REPAIRS ARE MADE USING FACTORY AUTHORIZED PARTS.

FAILURE TO FOLLOW THESE WARNINGS COULD RESULT IN SERIOUS INJURY.