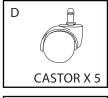

## » ASSEMBLY INSTRUCTIONS

M8\*20 SCREW X 4

»

J M6\*16 BOLT X 2

ONOMICS AUSTRALIA NSW | VIC | QLD | WA | HONG KONG | CHINA

» STEP 4