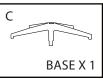

## » ASSEMBLY INSTRUCTIONS

M8\*20 SCREW X 4

»

J M6\*16 BOLT X 2

ONOMICS AUSTRALIA NSW | VIC | QLD | WA | HONG KONG | CHINA

» STEP 4