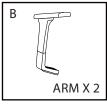

## » ASSEMBLY INSTRUCTIONS

M8\*20 SCREW X 4

»

J M6\*16 BOLT X 2

ONOMICS AUSTRALIA NSW | VIC | QLD | WA | HONG KONG | CHINA

» STEP 4