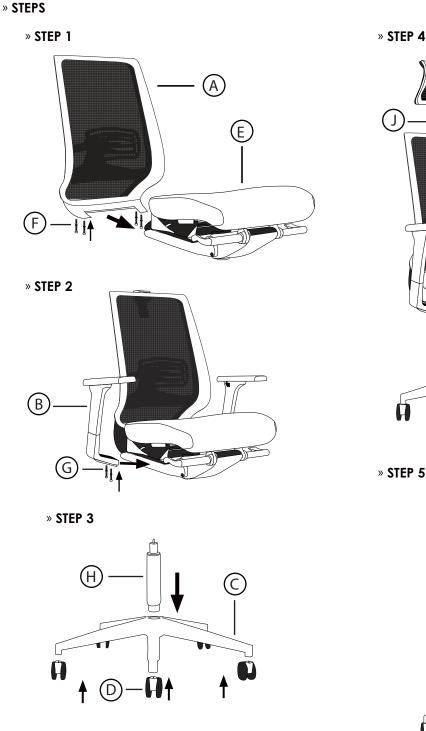

## » ASSEMBLY INSTRUCTIONS

M8\*20 SCREW X 4

»

J M6\*16 BOLT X 2

ONOMICS AUSTRALIA NSW | VIC | QLD | WA | HONG KONG | CHINA

» STEP 4