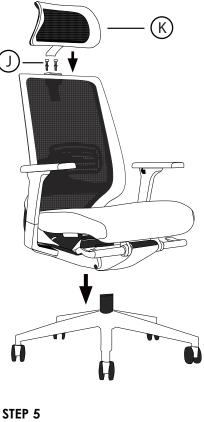

## » ASSEMBLY INSTRUCTIONS

M8\*20 SCREW X 4

»

J M6\*16 BOLT X 2

ONOMICS AUSTRALIA NSW | VIC | QLD | WA | HONG KONG | CHINA

» STEP 4